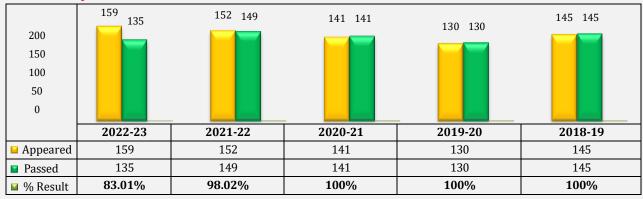

8                       | 110                     |
| 2          | 2021-22          | 34                              | 194                                      | 107                      | 153                     |
| 3          | 2020-21          | 10                              | 446                                      | 11                       | 179                     |
| 4          | 2019-20          | 37                              | 857                                      | 52                       | 72                      |
| 5          | 2018-19          | 44                              | 1033                                     | 61                       | 68                      |

#### DEPARTMENT OF CIVIL ENGINEERING, AISSMSCOE, PUNE

# Result Analysis

No. of Students



## Professional Body Membership & Students Chapters

| Sr.<br>No. | Chapter Title                                                                             | Commencement   | Faculty<br>Membership | Student<br>Membership |  |  |  |  |
|------------|-------------------------------------------------------------------------------------------|----------------|-----------------------|-----------------------|--|--|--|--|
|            | Builder Association of India (BAI) March 2021 [Pune Center]:- Institute Level Patroonship |                |                       |                       |  |  |  |  |
| 01         | The Institution of Engineers (IEI)                                                        | January 2016   | 07                    | -                     |  |  |  |  |
| 02