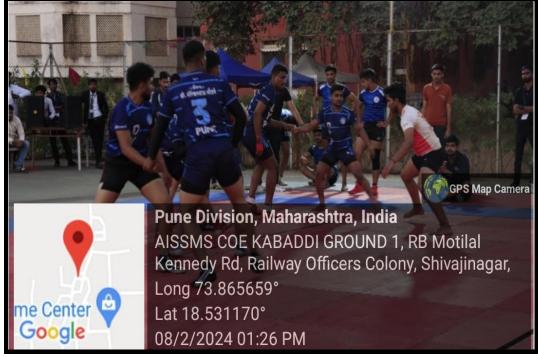

### **KABADDI GROUND**

AISSMS COE Kabaddi Ground

Dr M M Kondhare Physical Director

Shri A B Bhonsle Vice President Gymkhana