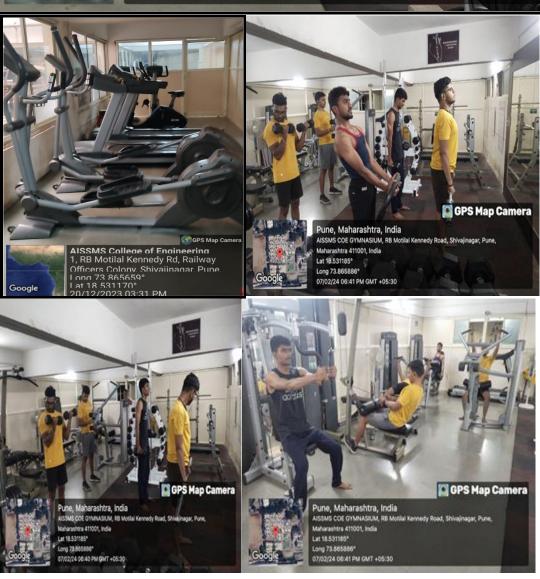

## Multi Gymnasium

Dr M M Kondhare Physical Director

Shri A B Bhonsle Vice President Gymkhana

### A) Well Equipped Gymnasium:

Institute provides gymnasium facility to all students and faculty. The institute maintains a well-equipped gymnasium with all Morden equipment and a trainee to guide and encourage students to workout daily at the institute. Such facilities help to develop the physical fitness and improves lifestyle, health, general wellbeing and mental wellbeing ie overall development of students. The gymnasium has equipment's like treadmills, strength machine incline bench, abdominal board with ladder etc for exercise and workouts. Near about 20 to 30 student's workouts in this gym daily. The Gym is opened from 3:30 P.M to 7:00 P.M in the evening.