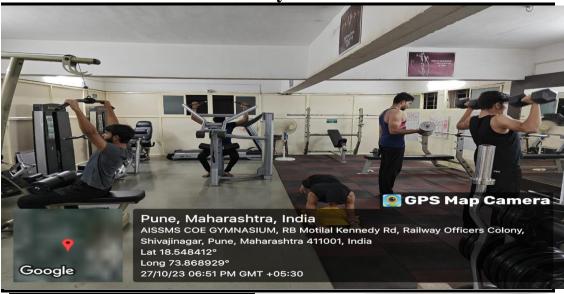

## Multi Gymnasium

Dr M M Kondhare Physical Director

Shri A B Bhonsle Vice President Gymkhana

### A) Well Equipped Gymnasium:

Institute provides gymnasium facility to all students and faculty. The institute maintains a well-equipped gymnasium with all Morden equipment and a trainee to guide and encourage students to workout daily at the institute. Such facilities help to develop the physical fitness and improves lifestyle, health, general wellbeing and mental wellbeing ie overall development of students. The gymnasium has equipment's like treadmills, strength machine incline bench, abdominal board with ladder etc for exercise and workouts. Near about 20 to 30 student's workouts in this gym daily. The Gym is opened from 3:30 P.M to 7:00 P.M in the evening.