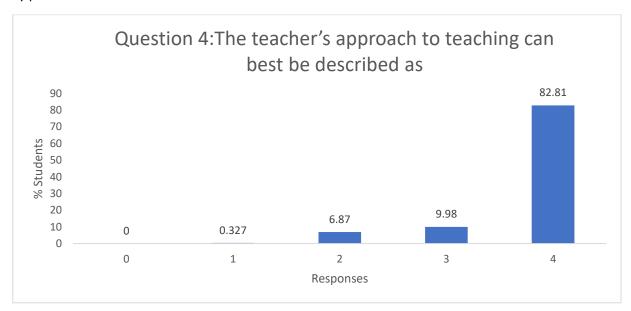

- 4 Excellent
- 3 Very good
- 2 Good
- 1 Fair
- 0 Poor

- 4 Always fair
- 3 Usually fair
- 2 Sometimes unfair
- 1 Usually unfair
- 0 Unfair

- 4 Every time
- 3 Usually
- 2 Occasionally/Sometimes
- 1 Rarely
- 0 Never