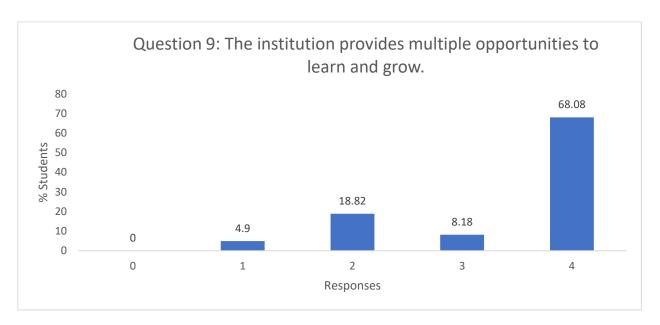

### Responses:

4 – Significantly 3 – Very well 2 – Moderately 1 – Marginally 0 – Not at all

- 4 Strongly agree
- 3 Agree
- 2 Neutral
- 1 Disagree
- 0 Strongly disagree