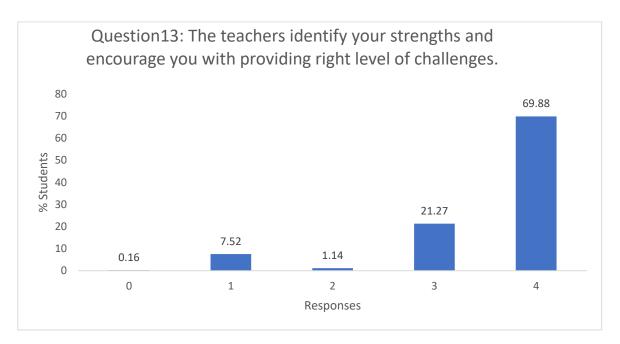

me
- 3 Usually
- 2 Occasionally/Sometimes
- 1 Rarely
- 0 Never







- 4 Regularly
- 3 Often
- 2 Sometimes
- 1 Rarely
- 0 Never



### Responses:

4 – Significantly 3 – Very well 2 – Moderately 1 – Marginally 0 – Not at all







- 4 Strongly agree
- 3 Agree
- 2 Neutral
- 1 Disagree
- 0 Strongly disagree



# Responses:

4- Every time 3- Usually 2- Occasionally/Sometimes 1- Rarely 0- Never



PRINCIPAL
ALL INDIA SHRI SHIVAJI MEMORIAL SOCIETY'S
COLLEGE OF ENGINEERING
KENNEDY ROAD, PUNE-411 001



4 – Every time 3 – Usually

2 – Occasionally/Sometimes 1 – Rarely

0 - I don't have a mentor



# Responses:

4 – Every time 3 – Usually

2 – Occasionally/Sometimes

1 – Rarely

0 - Never



PRINCIPAL

ALL INDIA SHRI SHIVAJI MEMORIAL SOCIETY'S

COLLEGE OF ENGINEERING

KENNEDY ROAD, PUNE-411 001



- 4 Fully
- 3 Reasonably
- 2 Partially
- 1 Slightly
- 0 Unable to



### Responses:

4 – Every time 3 – Usually 2 – Occasionally/Sometimes 1 – Rarely 0 – Never





- 4 Strongly agree
- 3 Agree
- 2 Neutral
- 1 Disagree
- 0 Strongly disagree



### Responses:

4 – To a great extent 3 – Moderate 2 – Somewhat 1 – Very little 0 – Not at all





- 4 Strongly agree
- 3 Agree
- 2 Neutral
- 1 Disagree
- 0 Strongly disagree



### Responses:

4 – To a great extent 3 – Moderate 2 – Somewhat 1 – Very little 0 – Not at all





4 - Above 90%

3 - 70 - 89%

2 - 50 - 69%

1 - 30 - 49%

0 - Below 29%



- 4 Strongly agree
- 3 Agree
- 2 Neutral
- 1 Disagree
- 0 Strongly disagree