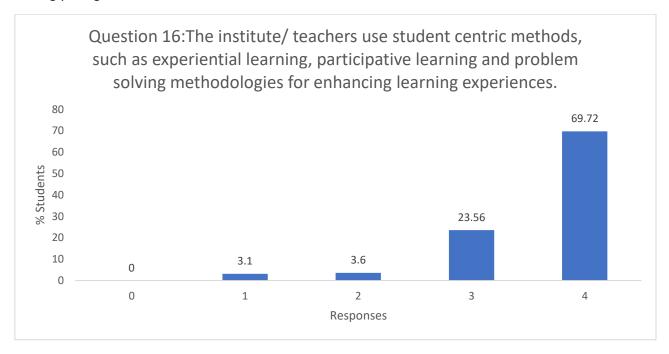

### Responses:

4 – To a great extent 3 – Moderate 2 – Somewhat 1 – Very little 0 – Not at all

- 4 Strongly agree
- 3 Agree
- 2 Neutral
- 1 Disagree
- 0 Strongly disagree