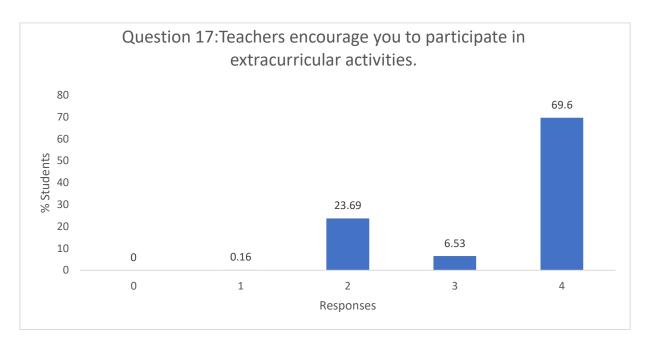

### Responses:

4 – Every time 3 – Usually 2 – Occasionally/Sometimes 1 – Rarely 0 – Never

- 4 Strongly agree
- 3 Agree
- 2 Neutral
- 1 Disagree
- 0 Strongly disagree