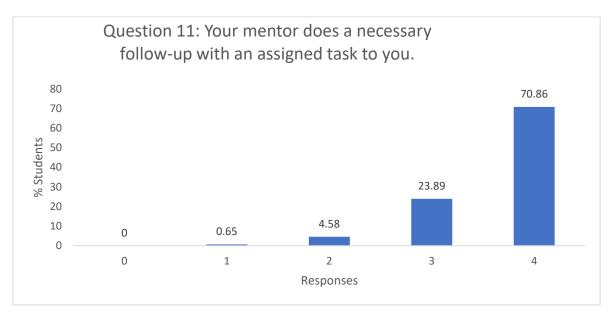

2 – Occasionally/Sometimes 1 – Rarely

0 - I don't have a mentor

# Responses:

4 – Every time 3 – Usually

2 – Occasionally/Sometimes

1 – Rarely

0 - Never

PRINCIPAL

ALL INDIA SHRI SHIVAJI MEMORIAL SOCIETY'S

COLLEGE OF ENGINEERING