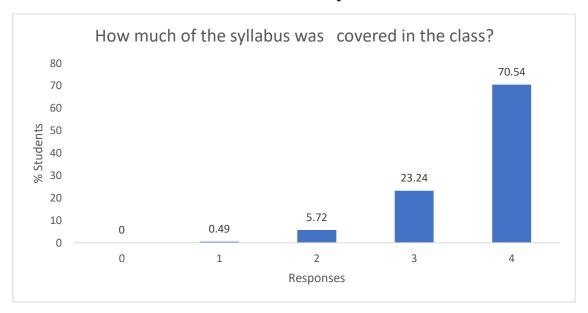

### Responses:

- 4 85 to 100%
- 3 70 to 84%
- 2 55 to 69%
- 1 30 to 54%
- 0 Below 30%

- 4 Thoroughly
- 3 Satisfactorily
- 2 Poorly

- 1 Indifferently
- 0 Won't teach at all

- 4 Always effective
- 3 Sometimes effective
- 2 Just satisfactorily
- 1 Generally ineffective
- 0 Very poor communication