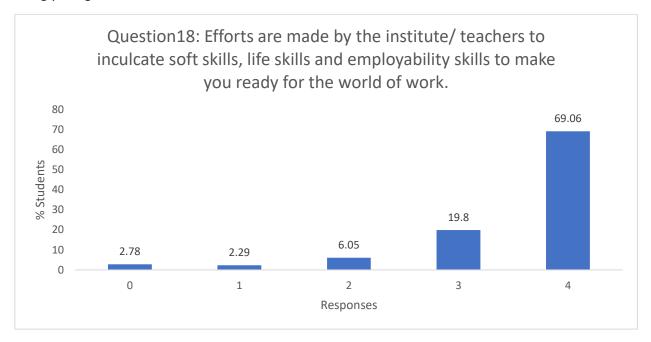

### Responses:

4 – To a great extent 3 – Moderate 2 – Somewhat 1 – Very little 0 – Not at all

- 4 Strongly agree
- 3 Agree
- 2 Neutral
- 1 Disagree
- 0 Strongly disagree