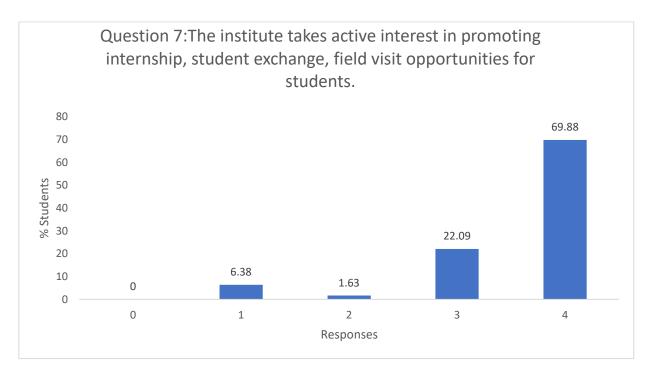

# **Student Satisfaction Survey AY 2021-2022**



### Responses:

- 4 85 to 100%
- 3 70 to 84%
- 2 55 to 69%
- 1 30 to 54%
- 0 Below 30%



- 4 Thoroughly
- 3 Satisfactorily
- 2 Poorly





- 1 Indifferently
- 0 Won't teach at all



- 4 Always effective
- 3 Sometimes effective
- 2 Just satisfactorily
- 1 Generally ineffective
- 0 Very poor communication



- 4 Excellent
- 3 Very good
- 2 Good
- 1 Fair
- 0 Poor







- 4 Always fair
- 3 Usually fair
- 2 Sometimes unfair
- 1 Usually unfair
- 0 Unfair



- 4 Every time
- 3 Usually
- 2 Occasionally/Sometimes
- 1 Rarely
- 0 Never







- 4 Regularly
- 3 Often
- 2 Sometimes
- 1 Rarely
- 0 Never



### Responses:

4 – Significantly 3 – Very well 2 – Moderately 1 – Marginally 0 – Not at all







- 4 Strongly agree
- 3 Agree
- 2 Neutral
- 1 Disagree
- 0 Strongly disagree



# Responses:

4- Every time 3- Usually 2- Occasionally/Sometimes 1- Rarely 0- Never



PRINCIPAL
ALL INDIA SHRI SHIVAJI MEMORIAL SOCIETY'S
COLLEGE OF ENGINEERING
KENNEDY ROAD, PUNE-411 001



4 – Every time 3 – Usually

2 – Occasionally/Sometimes 1 – Rarely

0 - I don't have a mentor



# Responses:

4 – Every time 3 – Usually

2 – Occasionally/Sometimes

1 – Rarely

0 - Never



PRINCIPAL

ALL INDIA SHRI SHIVAJI MEMORIAL SOCIETY'S

COLLEGE OF ENGINEERING

KENNEDY ROAD, PUNE-411 001



- 4 Fully
- 3 Reasonably
- 2 Partially
- 1 Slightly
- 0 Unable to