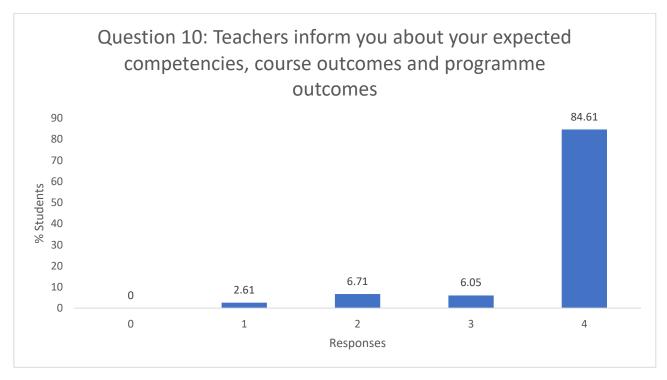

### Responses:

4 – Every time 3 – Usually 2 – Occasionally/Sometimes 1 – Rarely 0 – Never

- 4 Strongly agree
- 3 Agree
- 2 Neutral
- 1 Disagree
- 0 Strongly disagree