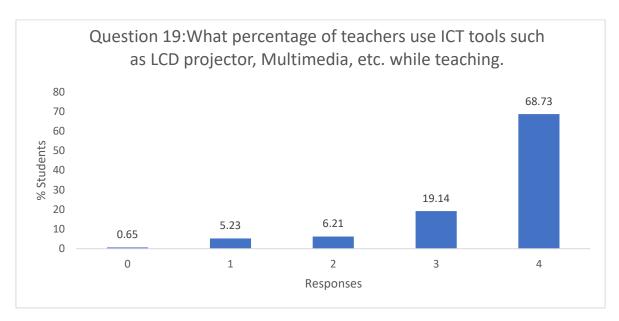

### Responses:

4 – To a great extent 3 – Moderate 2 – Somewhat 1 – Very little 0 – Not at all

4 - Above 90%

3 - 70 - 89%

2 - 50 - 69%

1 - 30 - 49%

0 - Below 29%

- 4 Strongly agree
- 3 Agree
- 2 Neutral
- 1 Disagree
- 0 Strongly disagree