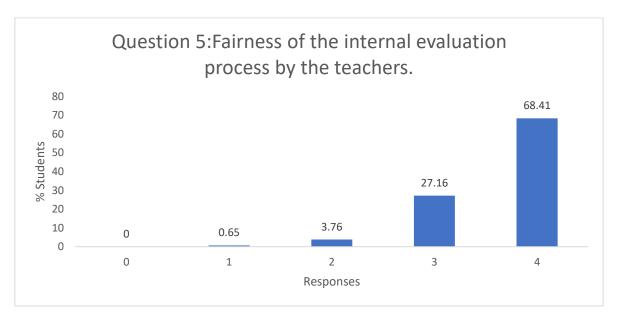

- 4 Excellent
- 3 Very good
- 2 Good
- 1 Fair
- 0 Poor

- 4 Always fair
- 3 Usually fair
- 2 Sometimes unfair
- 1 Usually unfair
- 0 Unfair

- 4 Every time
- 3 Usually
- 2 Occasionally/Sometimes
- 1 Rarely
- 0 Never