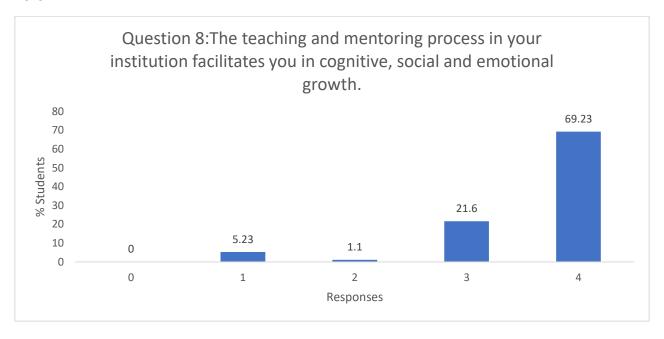

### Responses:

4 – Significantly 3 – Very well 2 – Moderately 1 – Marginally 0 – Not at all

- 4 Strongly agree
- 3 Agree
- 2 Neutral
- 1 Disagree
- 0 Strongly disagree