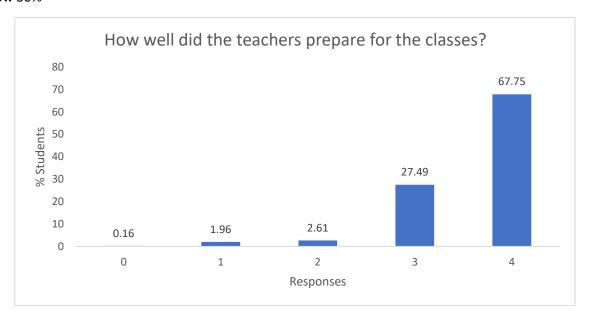

### Responses:

- 4 85 to 100%
- 3 70 to 84%
- 2 55 to 69%
- 1 30 to 54%
- 0 Below 30%

- 4 Thoroughly
- 3 Satisfactorily
- 2 Poorly

- 1 Indifferently
- 0 Won't teach at all

- 4 Always effective
- 3 Sometimes effective
- 2 Just satisfactorily
- 1 Generally ineffective
- 0 Very poor communication