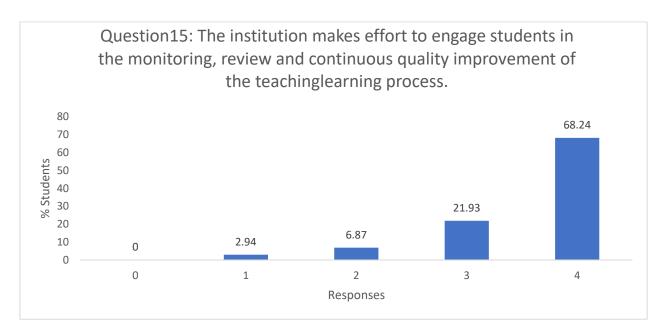

3 – Very well 2 – Moderately 1 – Marginally 0 – Not at all







- 4 Strongly agree
- 3 Agree
- 2 Neutral
- 1 Disagree
- 0 Strongly disagree



# Responses:

4- Every time 3- Usually 2- Occasionally/Sometimes 1- Rarely 0- Never



PRINCIPAL
ALL INDIA SHRI SHIVAJI MEMORIAL SOCIETY'S
COLLEGE OF ENGINEERING
KENNEDY ROAD, PUNE-411 001



4 – Every time 3 – Usually

2 – Occasionally/Sometimes 1 – Rarely

0 - I don't have a mentor



# Responses:

4 – Every time 3 – Usually

2 – Occasionally/Sometimes

1 – Rarely

0 - Never



PRINCIPAL

ALL INDIA SHRI SHIVAJI MEMORIAL SOCIETY'S

COLLEGE OF ENGINEERING

KENNEDY ROAD, PUNE-411 001



- 4 Fully
- 3 Reasonably
- 2 Partially
- 1 Slightly
- 0 Unable to



### Responses:

4 – Every time 3 – Usually 2 – Occasionally/Sometimes 1 – Rarely 0 – Never





- 4 Strongly agree
- 3 Agree
- 2 Neutral
- 1 Disagree
- 0 Strongly disagree



### Responses:

4 – To a great extent 3 – Moderate 2 – Somewhat 1 – Very little 0 – Not at all





- 4 Strongly agree
- 3 Agree
- 2 Neutral
- 1 Disagree
- 0 Strongly disagree



### Responses:

4 – To a great extent 3 – Moderate 2 – Somewhat 1 – Very little 0 – Not at all





4 - Above 90%

3 - 70 - 89%

2 - 50 - 69%

1 - 30 - 49%

0 - Below 29%



- 4 Strongly agree
- 3 Agree
- 2 Neutral
- 1 Disagree
- 0 Strongly disagree