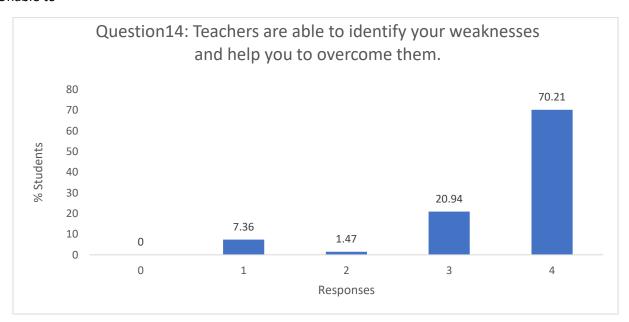

- 4 Regularly
- 3 Often
- 2 Sometimes
- 1 Rarely
- 0 Never



### Responses:

4 – Significantly 3 – Very well 2 – Moderately 1 – Marginally 0 – Not at all







- 4 Strongly agree
- 3 Agree
- 2 Neutral
- 1 Disagree
- 0 Strongly disagree



# Responses:

4- Every time 3- Usually 2- Occasionally/Sometimes 1- Rarely 0- Never



PRINCIPAL
ALL INDIA SHRI SHIVAJI MEMORIAL SOCIETY'S
COLLEGE OF ENGINEERING
KENNEDY ROAD, PUNE-411 001



4 – Every time 3 – Usually

2 – Occasionally/Sometimes 1 – Rarely

0 - I don't have a mentor



# Responses:

4 – Every time 3 – Usually

2 – Occasionally/Sometimes

1 – Rarely

0 - Never



PRINCIPAL

ALL INDIA SHRI SHIVAJI MEMORIAL SOCIETY'S

COLLEGE OF ENGINEERING

KENNEDY ROAD, PUNE-411 001



- 4 Fully
- 3 Reasonably
- 2 Partially
- 1 Slightly
- 0 Unable to



### Responses:

4 – Every time 3 – Usually 2 – Occasionally/Sometimes 1 – Rarely 0 – Never





- 4 Strongly agree
- 3 Agree
- 2 Neutral
- 1 Disagree
- 0 Strongly disagree



### Responses:

4 – To a great extent 3 – Moderate 2 – Somewhat 1 – Very little 0 – Not at all





- 4 Strongly agree
- 3 Agree
- 2 Neutral
- 1 Disagree
- 0 Strongly disagree



### Responses:

4 – To a great extent 3 – Moderate 2 – Somewhat 1 – Very little 0 – Not at all





4 - Above 90%

3 - 70 - 89%

2 - 50 - 69%

1 - 30 - 49%

0 - Below 29%



- 4 Strongly agree
- 3 Agree
- 2 Neutral
- 1 Disagree
- 0 Strongly disagree