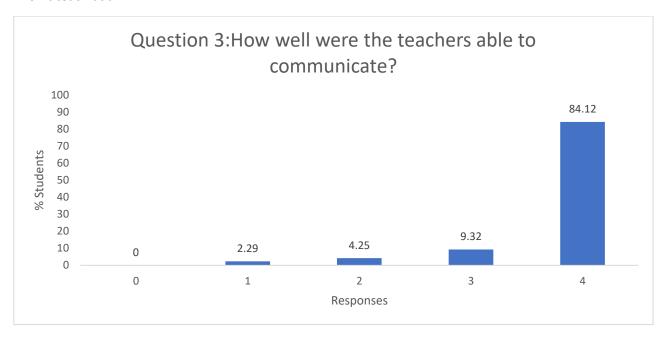

### Responses:

- 4 85 to 100%
- 3 70 to 84%
- 2 55 to 69%
- 1 30 to 54%
- 0 Below 30%

- 4 Thoroughly
- 3 Satisfactorily
- 2 Poorly

- 1 Indifferently
- 0 Won't teach at all

- 4 Always effective
- 3 Sometimes effective
- 2 Just satisfactorily
- 1 Generally ineffective
- 0 Very poor communication