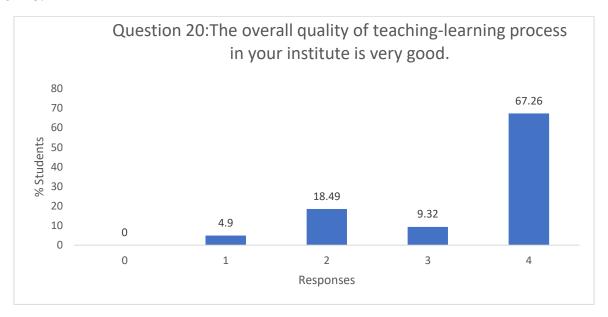

### Responses:

4 – Significantly 3 – Very well 2 – Moderately 1 – Marginally 0 – Not at all

- 4 Strongly agree
- 3 Agree
- 2 Neutral
- 1 Disagree
- 0 Strongly disagree