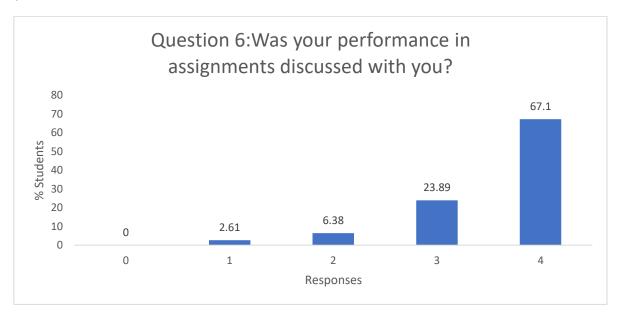

- 4 Excellent
- 3 Very good
- 2 Good
- 1 Fair
- 0 Poor

- 4 Always fair
- 3 Usually fair
- 2 Sometimes unfair
- 1 Usually unfair
- 0 Unfair

- 4 Every time
- 3 Usually
- 2 Occasionally/Sometimes
- 1 Rarely
- 0 Never