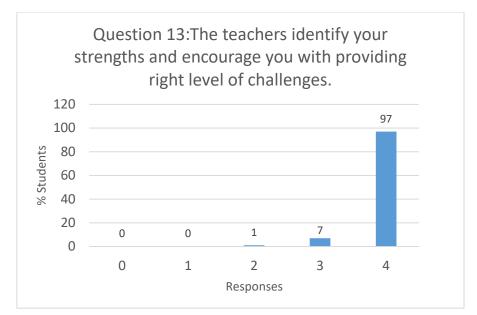

- 4 Strongly Agree
- 3 Agree
- 2 Neutral
- 1 Disagree
- 0 Strongly Disagree

- 4 To a great extent
- 3 Moderate
- 2 Somewhat
- 1 Very Little
- 0 Not at all

- 4 Strongly Agree
- 3 Agree
- 2 Neutral
- 1 Disagree
- 0 Strongly Disagree