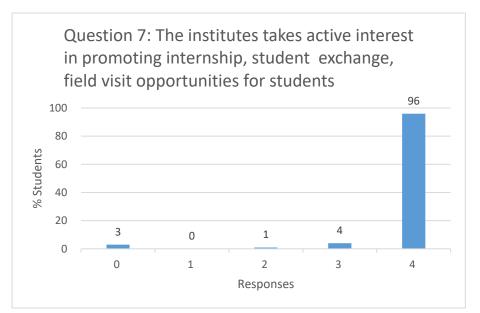

# Student Feedback AY 2022-23



## Responses:

- 4 85 to 100%
- 3 70 to 84%
- 2 55 to 69%
- 1 30 to 54%
- 0 Below 30%



- 4-Throughly
- 3-Satisfactorily
- 2-Poorly
- 1-Indifferently
- 0-Won't teach at all







- 4 Always effective
- 3 Sometimes effective
- 2 Just satisfactorily
- 1 Generally ineffective
- 0 Very poor communication



## Responses:

4-Excellent

- 3-Very Good
- 2-Good
- 1-Fair
- 0-Poor



PRINCIPAL ALI INDIA SHHISHMU NEUDRIAL SOCIETYS COLLEGE OF ENGINEERING KENNEDY ROAD, PUNE-411 (01



- 4- Always fair
- 3- Usually fair
- 2- Sometimes unfair
- 1- Usually unfair
- 0- Unfair



- 4- Every time
- 3- Usually
- 2- Occasionally/sometimes
- 1- Rarely
- 0- Never







- 4- Regularly
- 3- Often
- 2- Sometimes
- 1- Rarely
- 0- Never



- Responses
- 4-Significatly
- 3-Very well
- 2-Moderately
- 1-Marginally





- 4- Every time
- 3- Usually
- 2- Occasionally
- 1- Rarely
- 0- Never



- 4 Strongly Agree
- 3 Agree
- 2 Neutral
- 1 Disagree
- 0 Strongly Disagree







- 4- Every time
- 3- Usually
- 2- Occasionally
- 1- Rarely
- 0- I don't have mentor



- 4- Every time
- 3- Usually
- 2- Occasionally
- 1- Rarely
- 0-Never







- 4- Fully
- 3- Reasonably
- 2- Partially
- 1- Slightly
- 0- Unable to



- 4- Every time
- 3- Usually
- 2- Occasionally
- 1- Rarely
- 0-Never







- 4 Strongly Agree
- 3 Agree
- 2 Neutral
- 1 Disagree
- 0 Strongly Disagree



- 4 To a great extent
- 3 Moderate
- 2 Somewhat
- 1 Very Little
- 0 Not at all







- 4 Strongly Agree