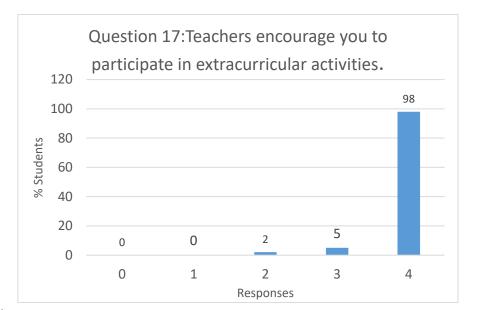

- 4 Strongly Agree
- 3 Agree
- 2 Neutral
- 1 Disagree
- 0 Strongly Disagree

- 4 To a great extent
- 3 Moderate
- 2 Somewhat
- 1 Very Little
- 0 Not at all

- 4 Strongly Agree
- 3 Agree
- 2 Neutral
- 1 Disagree
- 0 Strongly Disagree