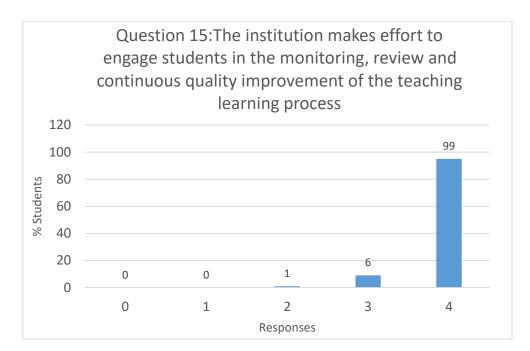

- 4 Strongly Agree
- 3 Agree
- 2 Neutral
- 1 Disagree
- 0 Strongly Disagree

- 4 To a great extent
- 3 Moderate
- 2 Somewhat
- 1 Very Little
- 0 Not at all

- 4 Strongly Agree
- 3 Agree
- 2 Neutral
- 1 Disagree
- 0 Strongly Disagree