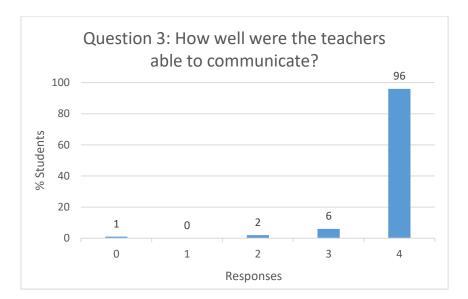

## Responses:

- 4 85 to 100%
- 3 70 to 84%
- 2 55 to 69%
- 1 30 to 54%
- 0 Below 30%

- 4-Throughly
- 3-Satisfactorily
- 2-Poorly
- 1-Indifferently
- 0-Won't teach at all

- 4 Always effective
- 3 Sometimes effective
- 2 Just satisfactorily
- 1 Generally ineffective
- 0 Very poor communication