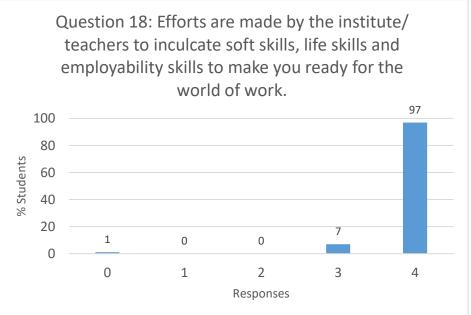

- 4 Strongly Agree
- 3 Agree
- 2 Neutral
- 1 Disagree
- 0 Strongly Disagree

- 4 To a great extent
- 3 Moderate
- 2 Somewhat
- 1 Very Little
- 0 Not at all

- 4 Strongly Agree
- 3 Agree
- 2 Neutral
- 1 Disagree
- 0 Strongly Disagree