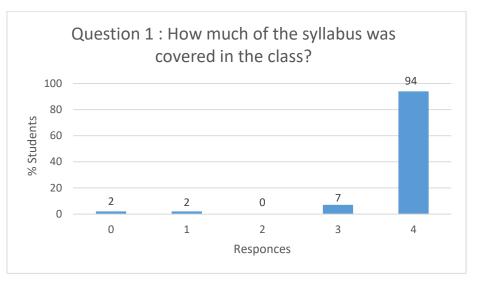

## Responses:

- 4 85 to 100%
- 3 70 to 84%
- 2 55 to 69%
- 1 30 to 54%
- 0 Below 30%

- 4-Throughly
- 3-Satisfactorily
- 2-Poorly
- 1-Indifferently
- 0-Won't teach at all

- 4 Always effective
- 3 Sometimes effective
- 2 Just satisfactorily
- 1 Generally ineffective
- 0 Very poor communication