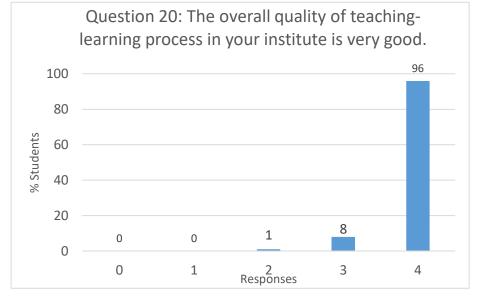

- 4 Strongly Agree
- 3 Agree
- 2 Neutral
- 1 Disagree
- 0 Strongly Disagree

- 4 To a great extent
- 3 Moderate
- 2 Somewhat
- 1 Very Little
- 0 Not at all

- 4 Strongly Agree
- 3 Agree
- 2 Neutral
- 1 Disagree
- 0 Strongly Disagree