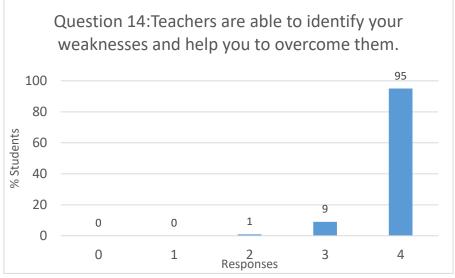

- 4 Strongly Agree
- 3 Agree
- 2 Neutral
- 1 Disagree
- 0 Strongly Disagree

- 4 To a great extent
- 3 Moderate
- 2 Somewhat
- 1 Very Little
- 0 Not at all

- 4 Strongly Agree
- 3 Agree
- 2 Neutral
- 1 Disagree
- 0 Strongly Disagree