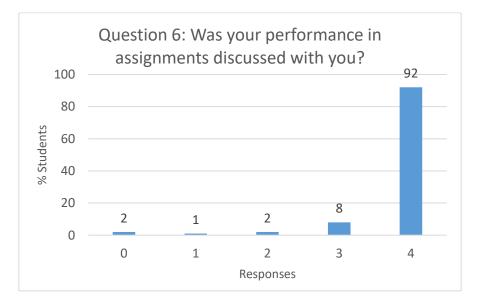

- 4- Every time
- 3- Usually
- 2- Occasionally
- 1- Rarely
- 0- Never

- 4 Strongly Agree
- 3 Agree
- 2 Neutral
- 1 Disagree
- 0 Strongly Disagree

- 4- Every time
- 3- Usually
- 2- Occasionally
- 1- Rarely
- 0- I don't have mentor