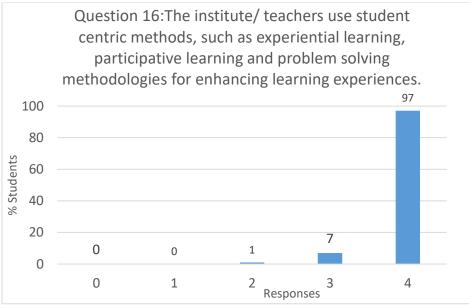

- 4 Strongly Agree
- 3 Agree
- 2 Neutral
- 1 Disagree
- 0 Strongly Disagree

- 4 To a great extent
- 3 Moderate
- 2 Somewhat
- 1 Very Little
- 0 Not at all

- 4 Strongly Agree
- 3 Agree
- 2 Neutral
- 1 Disagree
- 0 Strongly Disagree