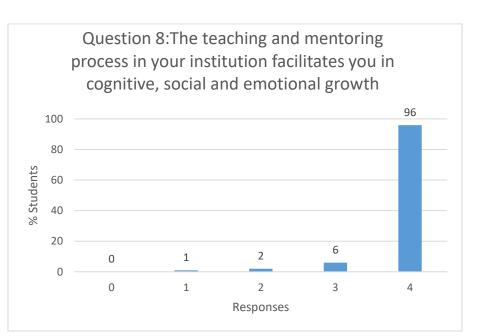

# Student Feedback AY 2022-23



## Responses:

- 4 85 to 100%
- 3 70 to 84%
- 2 55 to 69%
- 1 30 to 54%
- 0 Below 30%



- 4-Throughly
- 3-Satisfactorily
- 2-Poorly
- 1-Indifferently
- 0-Won't teach at all







- 4 Always effective
- 3 Sometimes effective
- 2 Just satisfactorily
- 1 Generally ineffective
- 0 Very poor communication



## Responses:

4-Excellent

- 3-Very Good
- 2-Good
- 1-Fair
- 0-Poor



PRINCIPAL ALI INDIA SHHISHMU NEUDRIAL SOCIETYS COLLEGE OF ENGINEERING KENNEDY ROAD, PUNE-411 (01



- 4- Always fair
- 3- Usually fair
- 2- Sometimes unfair
- 1- Usually unfair
- 0- Unfair



- 4- Every time
- 3- Usually
- 2- Occasionally/sometimes
- 1- Rarely
- 0- Never







- 4- Regularly
- 3- Often
- 2- Sometimes
- 1- Rarely
- 0- Never



- Responses
- 4-Significatly
- 3-Very well
- 2-Moderately
- 1-Marginally





- 4- Every time
- 3- Usually
- 2- Occasionally
- 1- Rarely
- 0- Never



- 4 Strongly Agree
- 3 Agree
- 2 Neutral
- 1 Disagree
- 0 Strongly Disagree







- 4- Every time
- 3- Usually
- 2- Occasionally
- 1- Rarely
- 0- I don't have mentor



- 4- Every time
- 3- Usually
- 2- Occasionally
- 1- Rarely
- 0-Never







- 4- Fully
- 3- Reasonably
- 2- Partially
- 1- Slightly
- 0- Unable to



- 4- Every time
- 3- Usually
- 2- Occasionally
- 1- Rarely
- 0-Never







- 4 Strongly Agree
- 3 Agree
- 2 Neutral
- 1 Disagree
- 0 Strongly Disagree



- 4 To a great extent
- 3 Moderate
- 2 Somewhat
- 1 Very Little
- 0 Not at all







- 4 Strongly Agree
- 3 Agree
- 2 Neutral
- 1 Disagree
- 0 Strongly Disagree



- 4 To