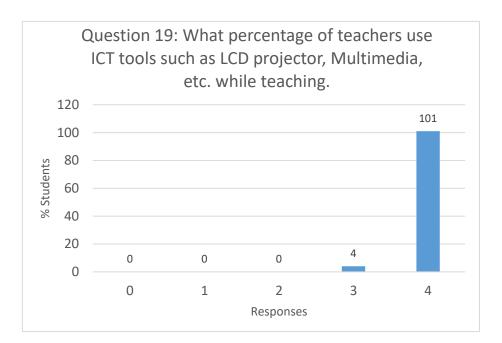

- 4 To a great extent
- 3 Moderate
- 2 Somewhat
- 1 Very Little
- 0 Not at all

- 4 Above 90%
- 3 70 89%
- 2 50 69%
- 1 30 49%
- 0 Below 29%

- 4 Strongly Agree
- 3 Agree
- 2 Neutral
- 1 Disagree
- 0 Strongly Disagree