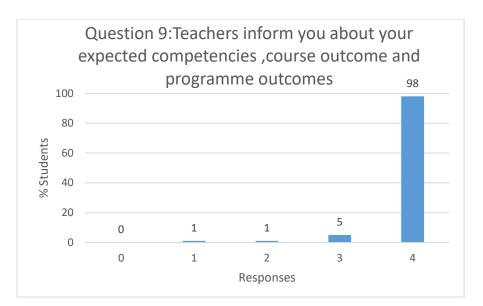

- 4- Every time
- 3- Usually
- 2- Occasionally
- 1- Rarely
- 0- Never

- 4 Strongly Agree
- 3 Agree
- 2 Neutral
- 1 Disagree
- 0 Strongly Disagree

- 4- Every time
- 3- Usually
- 2- Occasionally
- 1- Rarely
- 0- I don't have mentor