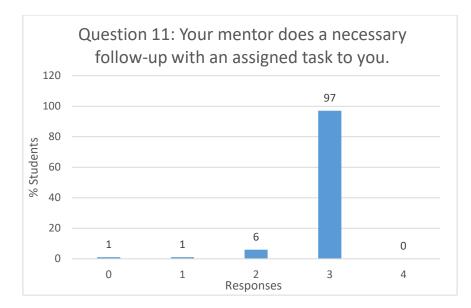

- 4- Every time
- 3- Usually
- 2- Occasionally
- 1- Rarely
- 0- Never

- 4 Strongly Agree
- 3 Agree
- 2 Neutral
- 1 Disagree
- 0 Strongly Disagree

- 4- Every time
- 3- Usually
- 2- Occasionally
- 1- Rarely
- 0- I don't have mentor