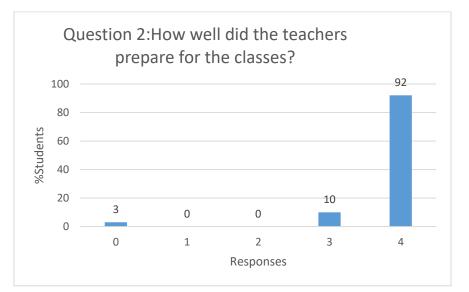

## Responses:

- 4 85 to 100%
- 3 70 to 84%
- 2 55 to 69%
- 1 30 to 54%
- 0 Below 30%

- 4-Throughly
- 3-Satisfactorily
- 2-Poorly
- 1-Indifferently
- 0-Won't teach at all

- 4 Always effective
- 3 Sometimes effective
- 2 Just satisfactorily
- 1 Generally ineffective
- 0 Very poor communication