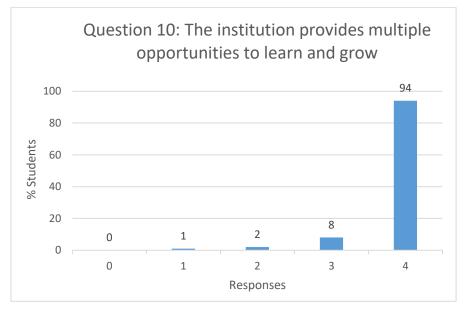

- 4 Strongly Agree
- 3 Agree
- 2 Neutral
- 1 Disagree
- 0 Strongly Disagree

- 4 To a great extent
- 3 Moderate
- 2 Somewhat
- 1 Very Little
- 0 Not at all

- 4 Strongly Agree
- 3 Agree
- 2 Neutral
- 1 Disagree
- 0 Strongly Disagree