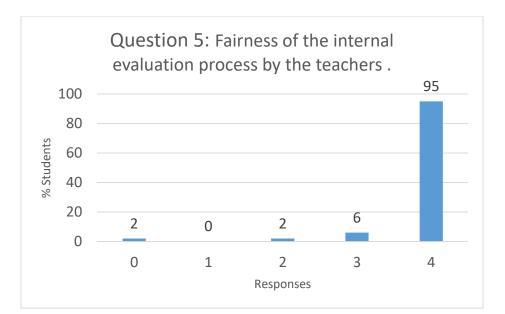

## Responses:

4-Excellent

- 3-Very Good
- 2-Good
- 1-Fair
- 0-Poor

PRINCIPAL ALI INDIA SHHISHMU NEUDRIAL SOCIETYS COLLEGE OF ENGINEERING KENNEDY ROAD, PUNE-411 (01

- 4- Always fair
- 3- Usually fair
- 2- Sometimes unfair
- 1- Usually unfair
- 0- Unfair