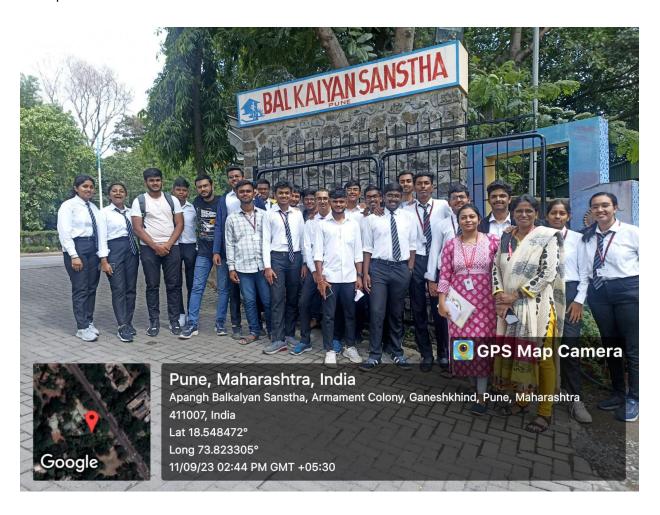

#### 8. Brief of visit:

The students of second Year Computer Engineering visited Bal Kalyan Sanstha on 11<sup>th</sup> Sept 2023. The purpose of the visit is to spread love and experience unforgettable moments. Institute is deeply concerned about overall development of special children and youth. As a regular ongoing endeavor The Bal Kalyan Sanstha provides facilities free of cost to special children for their recreation and sports. 4000 special students from 85 special schools are the beneficiaries. The activity starts with curiosity and ends with a sense of satisfaction at accumulating important knowledge in an enjoyable manner. Bal Kalyan Sanstha offers an ideal environment for their overall growth and

### Glimpse of Social Visit:

Mrs. S R. Nalamwar

Mrs.V R Jorwekar

H.O.D. Computer Engg Dept AISSMS COE Pune

( Department of Compuer Engineering)

Dr. S V Athawale