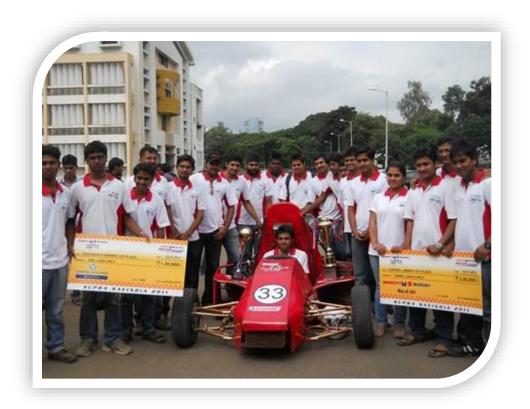

Dr. S. H Wankhade Dr. S.V Chaitanya Dr. D.S. Bormane TRIZ chapter

Head of Department

Principal

Faculty Advisor

Faculty Advisor

Figure 3 Bagged the first position at the National level in the 1st Maruti Suzuki Supra SAE 2011 competition.

Figure 4 Winning Team 'Resonance Racing' of AISSMS College of Engineering, Pune

Figure 5 Three Day Lean Six Sigma Yellow Belt Training Program

Figure 6 SUPRA Workshop