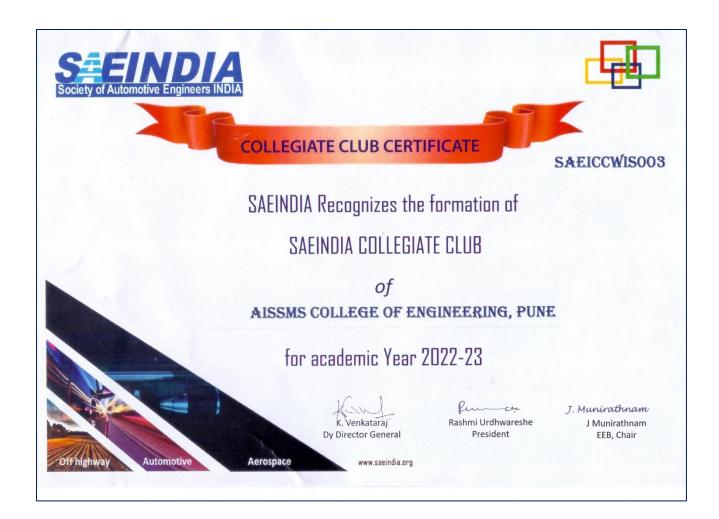

## TO WHOMSOEVER IT MAY CONCERN

Club Id: SAEICCWIS003

SAEINDIA recognizes the formation of the SAEINDIA Collegiate Club of

AISSMS College of Engineering

Pune

For the academic year 2022-23

For SAEINDIA

Jean Sophiya Shiny