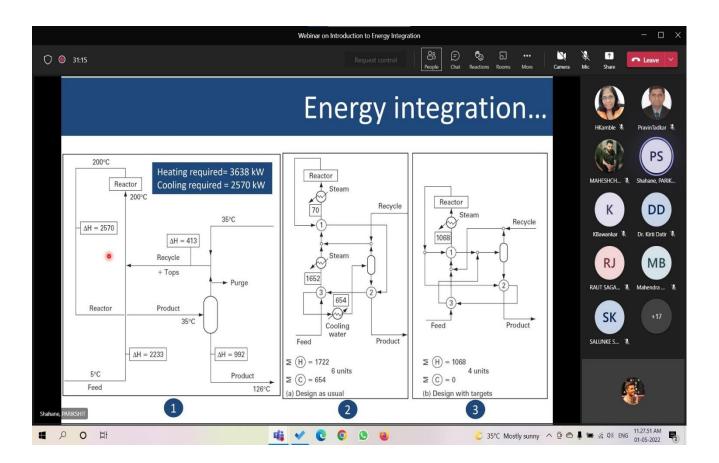

The session commenced with the introduction of the speaker Dr Parikshit Shahane by Mr Mahesh Chavan. Then, Dr Parikshit Shahane started with his presentation in which he gave an overview of the Introduction To Energy Integration and also gave a detailed overview of why energy saving is important in all the chemical plants. He gave an introduction on Energy Integration and talked about the pinch analysis and gave the explanation for the analysis on how it is carried out. Further he gave details about Energy Recovery Targets and Heat Exchanger Network.