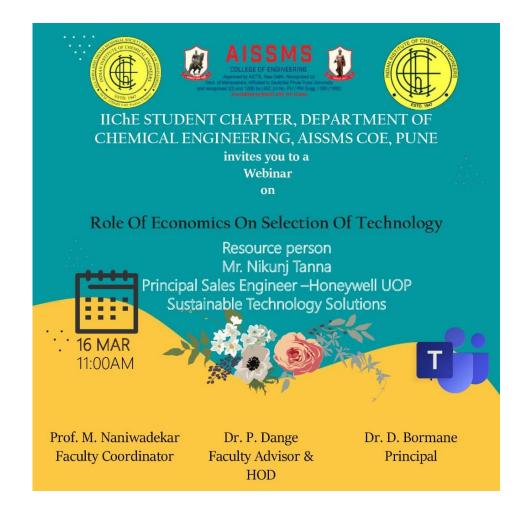

## Webinar report on "Role of Economics in Selection of Technology"

(March 16, 2022)

#### **Webinar**

Title : Role of Economics in Selection of Technology

Invited speakers : Mr Nikunj Tanna, Principal Sales Engineer-Honeywell UOP

Sustainable Technology Solutions

**Date** : March 16, 2022

**Time** : 11:00am to 12:30 pm

**Portal** : MS-Teams

**Student Coordinators** : 1. Mr Kartik Joshi (TE Chemical Engineering)

2. Mr Krunal Raut (BE Chemical Engineering)

Faculty facilitating the event: Dr M Y Naniwadekar

Department of Chemical Engineering, AISSMS College of Engineering, Pune-01 organized a webinar on the topic "Role of Economics in Selection of Technology" on March 16, 2022. Mr Nikunj Tanna, Principal Sales Engineer-Honeywell UOP Sustainable Technology Solutions was the invited speaker for the webinar. This event was managed by student Coordinators Mr Kartik Joshi and Mr Krunal Raut under the supervision of Dr M Y Naniwadekar, a faculty from Department of Chemical Engineering. The session started at 11:00am, which lasted for more than an hour. Around 45 participants comprising of faculty members as well as students attended this on MS-Teams.