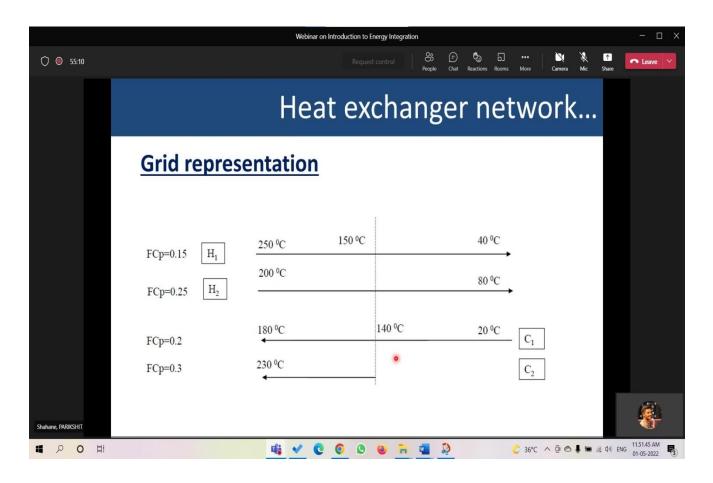

The session commenced with the introduction of the speaker Dr Parikshit Shahane by Mr Mahesh Chavan. Then, Dr Parikshit Shahane started with his presentation in which he gave an overview of the Introduction To Energy Integration and also gave a detailed overview of why energy saving is important in all the chemical plants. He gave an introduction on Energy Integration and talked about the pinch analysis and gave the explanation for the analysis on how it is carried out. Further he gave details about Energy Recovery Targets and Heat Exchanger Network.