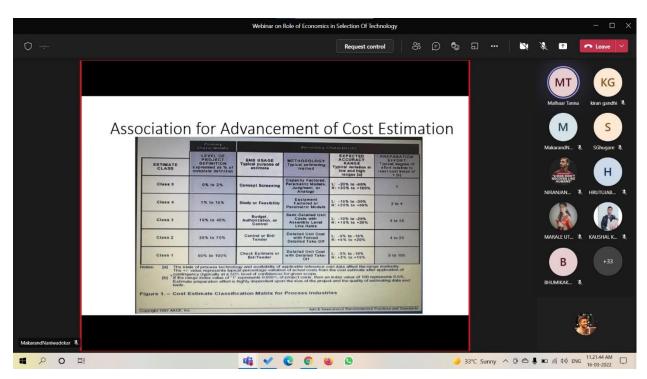

The session commenced with the introduction of the speaker Mr Nikunj Tanna by Mr Kartik Joshi. Then, Mr Nikunj Tanna started with his presentation in which he gave an overview of the Role of economics in selection of technology and also gave a detailed overview of cost estimation. He gave an introduction on cost estimation and talked about the purpose, methods accuracy and engineering required for cost estimation. Further he gave details about what is licensor cost, exclusions, its elements and equipment cost.

Glimpses of presentation during the session of invited speaker Mr Nikunj Tanna

This informative session was accompanied by the doubt clearing session in which students actively participated to get their doubts cleared. The webinar ended with a vote of thanks by Mr Kartik Joshi to Mr Nikunj Tanna. Special thanks were given to all the participants for attending this knowledge sharing event. The participants were asked to fill the feedback form at the end of the webinar.