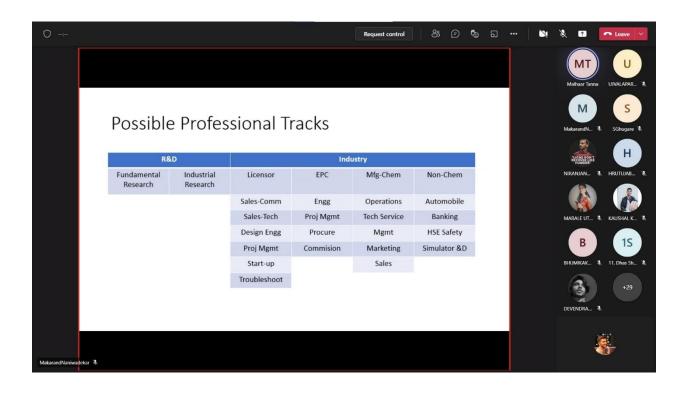

Glimpses of presentation during the session of invited speaker Mr Nikunj Tanna

This informative session was accompanied by the doubt clearing session in which students actively participated to get their doubts cleared. The webinar ended with a vote of thanks by Mr Kartik Joshi to Mr Nikunj Tanna. Special thanks were given to all the participants for attending this knowledge sharing event. The participants were asked to fill the feedback form at the end of the webinar.