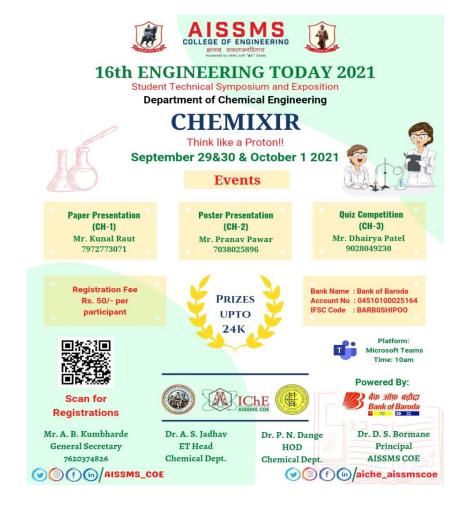

## **IIChE Students' Chapter**

ET-2021 (CHEMIXIR)

### Report on "Paper Presentation Competition (CH-1)"

(September 29, 2021)

Title : Paper Presentation Competition (CH-1)

Invited Judge : Dr Vrashali Kalyani, AISSMSCOE, Pune

Date : September 29, 2021.

**Time** : 10:00am to 4:00 pm

**Portal** : MS-Teams

Student Coordinators : 1. Mr Krunal Raut (BE Chemical Engineering

2. Mr Abhishek Ingle (BE Chemical Engineering)

Faculty facilitating the event: Dr M S Deshpande

Ms K N Bawankar

IIChE Students' Chapter, Department of Chemical Engineering, AISSMS COE, Pune has successfully conducted "16<sup>th</sup> ENGINEERING TODAY-2021 (Department of Chemical Engineering) CHEMIXIR Paper Presentation (CH-1)". It was the first event under the banner of "CHEMIXIR" scheduled on September 29, 2021 on Microsoft Teams platform in online mode.