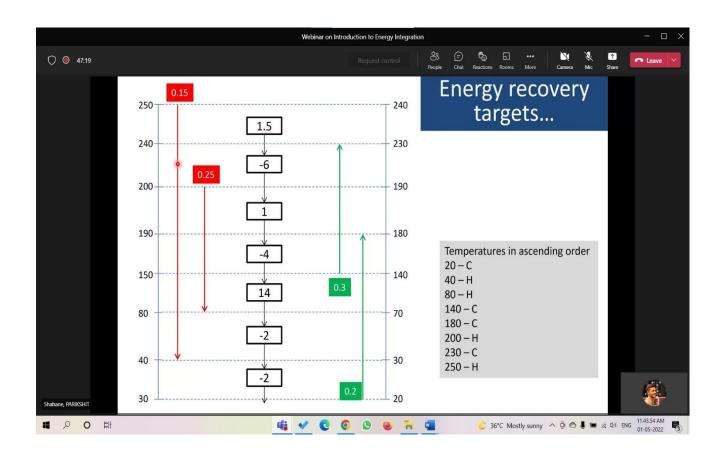

The session commenced with the introduction of the speaker Dr Parikshit Shahane by Mr Mahesh Chavan. Then, Dr Parikshit Shahane started with his presentation in which he gave an overview of the Introduction To Energy Integration and also gave a detailed overview of why energy saving is important in all the chemical plants. He gave an introduction on Energy Integration and talked about the pinch analysis and gave the explanation for the analysis on how it is carried out. Further he gave details about Energy Recovery Targets and Heat Exchanger Network.