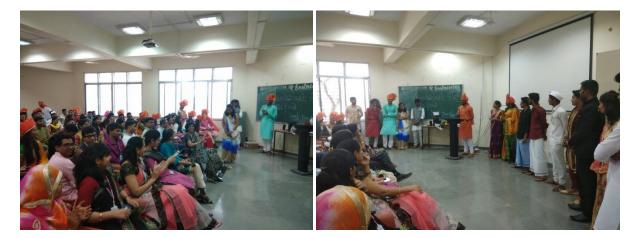

Expert lecture by Mr R Joshi, Adroit Autotech Solutions, Pvt Ltd on 03/07/2017

Students' interaction with Industry Representatives

Traditional Day celebrations on 15/02/2018

Convocation of 2016-17 passed out batch conducted at the Department