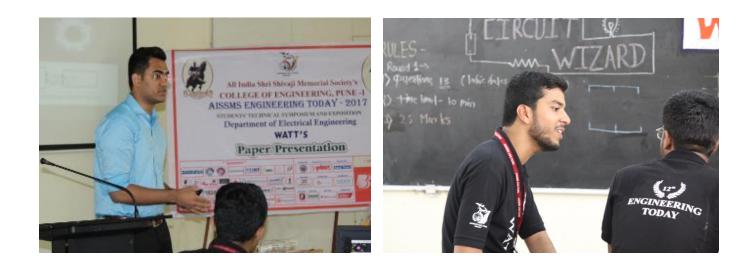

| 34          |
| 42 | 15/09/ 2017                    | Science<br>Exhibition          |                                       | Science Exhibition<br>2017                                                            | 56          |



Social activity of "Tree Plantation" at Rhule Village, Panshet Taluka on 5<sup>th</sup> July 2017



Expert\_Lecture by MrGhatpande on 26/07/2017



Expert Lecture on Career Guidance 22/08/2017



Industrial Visit to Star Electricals Pvt Ltd, Pune on 28/09/2017



Expert lecture by Mr R Joshi, Adroit Autotech Solutions, Pvt Ltd on 03/07/2017



Students' interaction with Industry Representatives



Traditional Day celebrations on 15/02/2018



Convocation of 2016-17 passed out batch conducted at the Department

**Engineering Today WATTS2017:** 





## Social Activity:

Dr. A A Godbole, HoD and Prof. K A Patil along with a few students of SE visited an orphanage Avishri Balsadan, Daund on 13/01/2018. The department distributed sweets, bed sheets, snacks, made a donation for the children and conducted recreational activities for them.