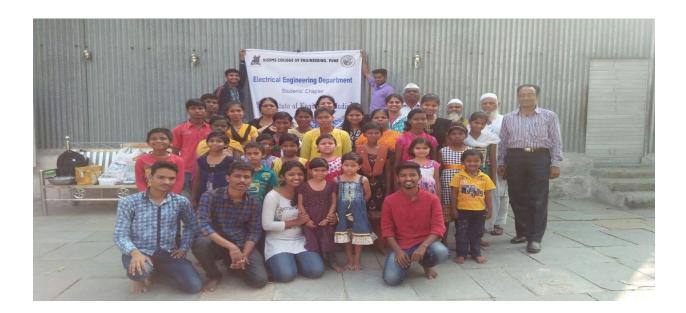

## Social Activity:

Dr. A A Godbole, HoD and Prof. K A Patil along with a few students of SE visited an orphanage Avishri Balsadan, Daund on 13/01/2018. The department distributed sweets, bed sheets, snacks, made a donation for the children and conducted recreational activities for them.