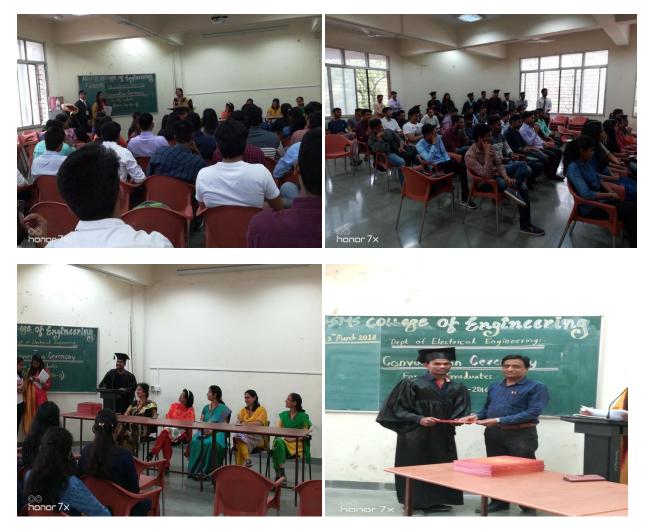

Expert lecture by Mr R Joshi, Adroit Autotech Solutions, Pvt Ltd on 03/07/2017

Students' interaction with Industry Representatives

Traditional Day celebrations on 15/02/2018

Convocation of 2016-17 passed out batch conducted at the Department