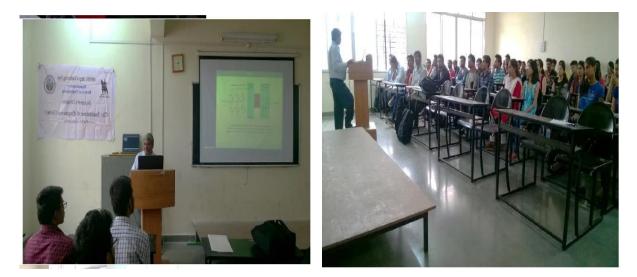

Expert lecture by Mr R Joshi, Adroit Autotech Solutions, Pvt Ltd on 03/07/2017

Students' interaction with Industry Representatives

Traditional Day celebrations on 15/02/2018

Convocation of 2016-17 passed out batch conducted at the Department